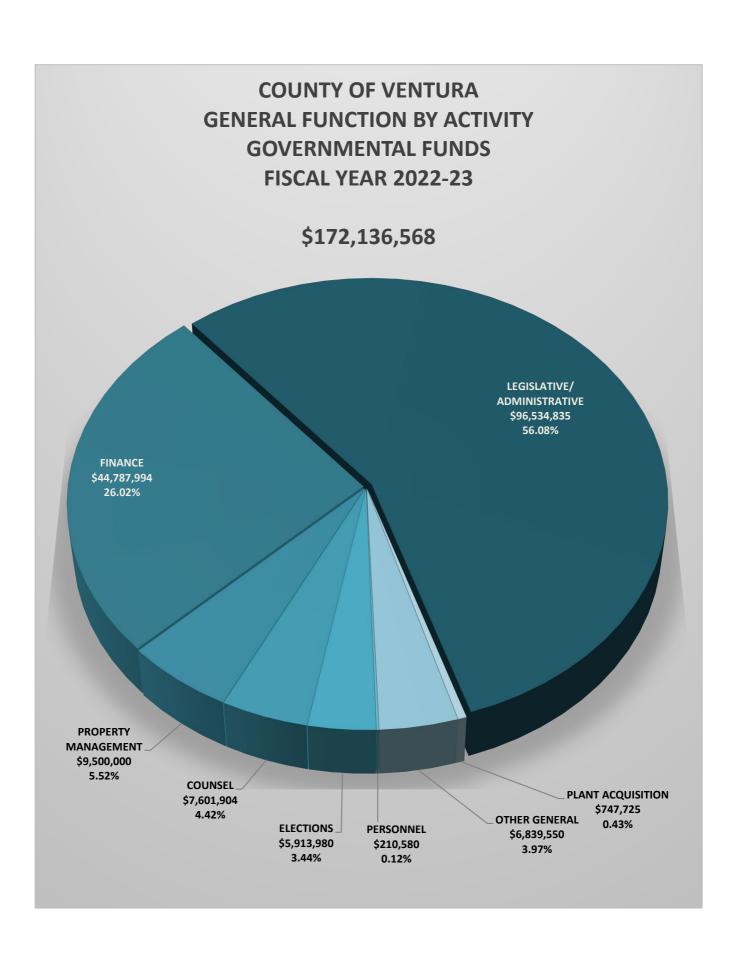

# COMPARISON OF ADOPTED BUDGET BY OBJECT GOVERNMENTAL FUNDS TEN FISCAL YEARS





SUMMARY OF BUDGET REQUIREMENTS (USES)
BY OBJECT
GOVERNMENTAL FUNDS
FISCAL YEAR 2022-23

\$1,521,499,719





County Budget Form Schedule 9

inancing Sources and Uses by Budget Unit by Governmental Funds

Fiscal Year 2022-23

Fund: G001 - General Fund

Function: General

Activity: Legislative/Administrative

#### **Board of Supervisors - 1000**

|                      | Final<br>Budget<br>FY 2021-22 | Actual<br>Prior Year<br>FY 2021-22 | Recommended<br>Budget<br>FY 2022-23 | Adopted<br>Budget<br>FY 2022-23 |
|----------------------|-------------------------------|------------------------------------|-------------------------------------|---------------------------------|
| Total Appropriations | 5,107,000                     | 4,745,909                          | 5,300,000                           | 5,300,000                       |
| Total Revenue        | 0                             | 350