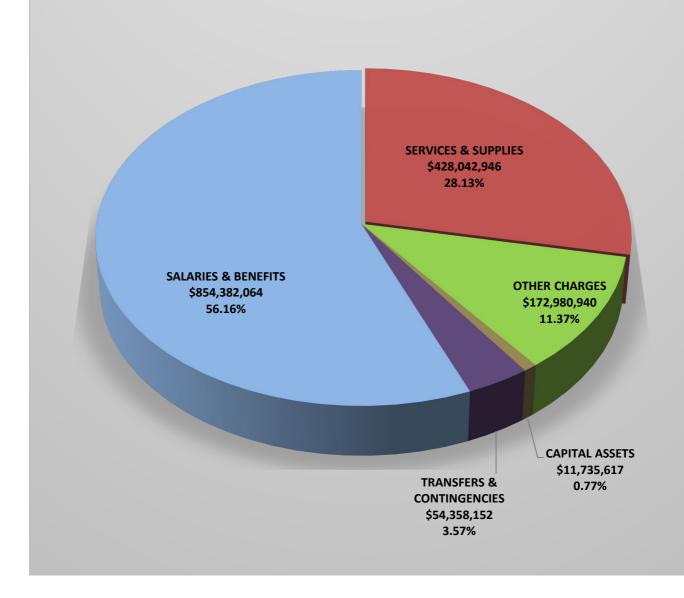

# COMPARISON OF ADOPTED BUDGET BY OBJECT GOVERNMENTAL FUNDS TEN FISCAL YEARS

SUMMARY OF BUDGET REQUIREMENTS (USES)
BY OBJECT
GOVERNMENTAL FUNDS
FISCAL YEAR 2022-23

\$1,521,499,719

County Budget Form Schedule 9