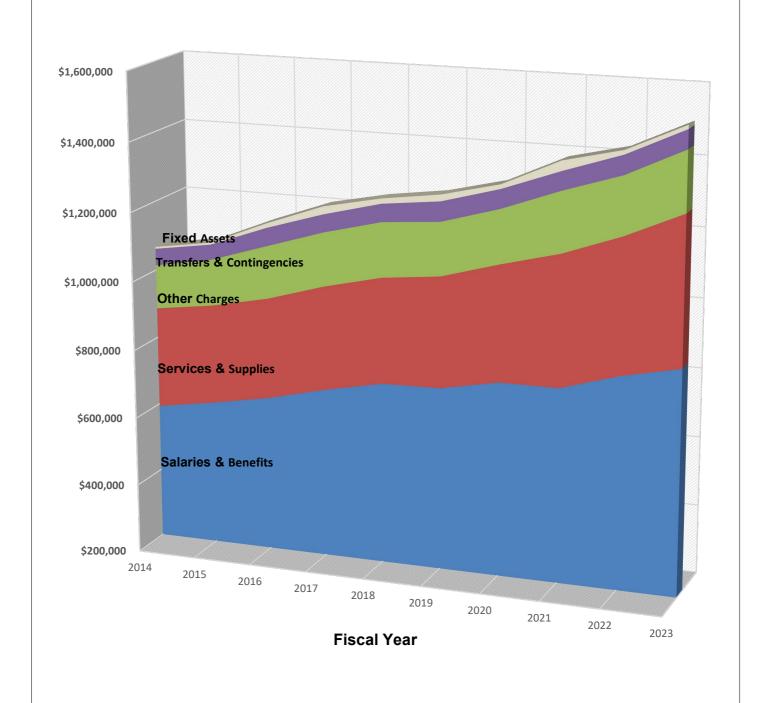

# COMPARISON OF ADOPTED BUDGET BY OBJECT GOVERNMENTAL FUNDS TEN FISCAL YEARS

SUMMARY OF BUDGET REQUIREMENTS (USES)
BY OBJECT
GOVERNMENTAL FUNDS
FISCAL YEAR 2022-23

\$1,521,499,719

County Budget Form Schedule 9